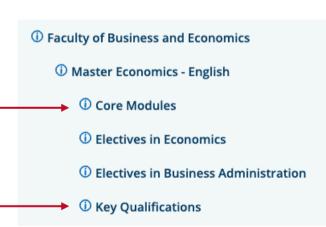

#### **Core Modules and Key Qualifications**

- Core Modules that have to be completed are:
  - MM00: Foundations in Mathematics and Econometrics (winter)
  - MV04: Econometrics (summer & winter)
  - MV05: Microeconomics (summer & winter)
  - MV06: Macroeconomics (winter)
  - MV07: Advanced Economic Theory (summer)
  - MV08: Advanced Econometrics (summer)
  - MV09: Reading Course (summer & winter)
- One compulsory key qualification has to be completed in:
  - MQV09: Principles of Academic Research (winter)

#### hhu.de

| All modules that start with | MW |
|-----------------------------|----|

**Elective Modules** 

- 32 credit points must be awarded in the field of economics
- 16 LP are freely selectable
- Find all elective modules here: <u>Module Descriptions</u>

# ① Faculty of Business and Economics ① Master Economics - English ① Core Modules ① Electives in Economics ④ Electives in Business Administration ④ Key Qualifications

| Elective Modu | les in Business Administration           | MW<br>MW |
|---------------|------------------------------------------|----------|
| MW38:         | Opportunity Recongnition                 | MW       |
| MW42:         | Entrepreneurial Finance                  | MW       |
| MW57:         | Sustainability Management Research       | MW       |
| MW59:         | Sustainability Management Practice       | MW       |
| MW100:        | Auslandsmodule BWL I                     | MW       |
| MW101:        | Auslandsmodule BWL II                    | MW       |
| MW102:        | Auslandsmodule BWL III                   | MW<br>MW |
|               |                                          | MW       |
| Elective Modu | iles in other departments                | MW       |
| MW118         | Applied Machine Learning                 | MW       |
| MW119:        | Causal Machine Learning                  | MW       |
| MW120:        | User Experience (UX) Design & Management | MW       |
|               |                                          |          |