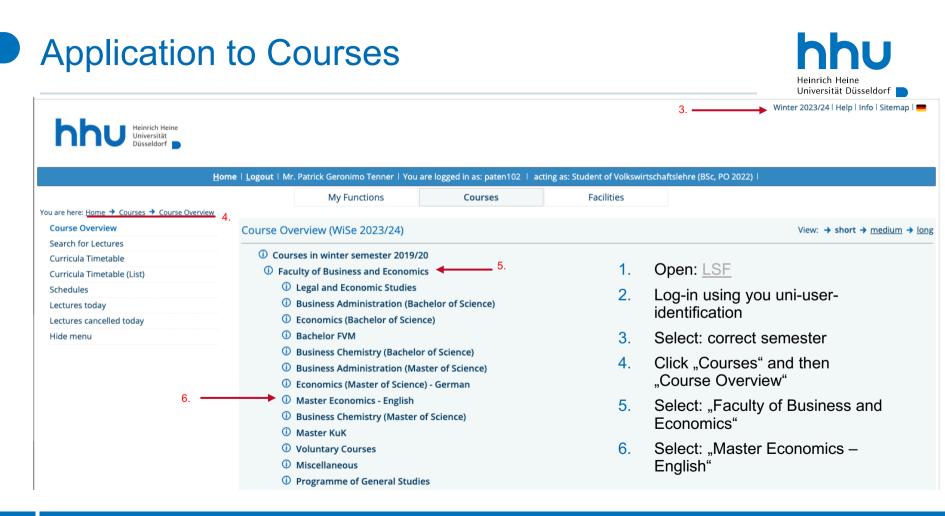

#### hhu Heinrich Heine Universität Düsseldorf

|                            | <u>H</u> ome   <u>L</u> ogou              | t   Mr. Patrick Ge                                                                              | eronimo Tenner             | You are logged in as: paten102   acti                                            | ng as: Student o         | of Volkswirtschaftsle | hre (BSc, PO 2022) |
|----------------------------|-------------------------------------------|-------------------------------------------------------------------------------------------------|----------------------------|----------------------------------------------------------------------------------|--------------------------|-----------------------|--------------------|
|                            |                                           | M                                                                                               | ly Functions               | Courses                                                                          | Facil                    | ities                 |                    |
| You are here: Home         |                                           |                                                                                                 |                            |                                                                                  |                          |                       |                    |
| Course Overview            |                                           |                                                                                                 | (BSc, PO 2022)             | (BAVWL) Terms of study: 5 Graduation: B                                          | achelor Exam F           | Regulations Version:  | 2022               |
| Search for Lectures        | Please check y                            | our selection:                                                                                  |                            |                                                                                  |                          |                       |                    |
| Curricula Timetable        | applicati                                 | application period: HHU Allgemeine Frist (ganzsemestrig, direkte Zul) - 01.09.2023 - 14.03.2024 |                            |                                                                                  |                          |                       |                    |
| Curricula Timetable (List) | voucher-requi                             | voucher-requiring lectures:                                                                     |                            |                                                                                  |                          |                       |                    |
| Schedules                  |                                           |                                                                                                 |                            | Make sure                                                                        | to AL W/                 | AYS check tl          | ne first hov       |
| Lectures today             |                                           | WW80 - Course 1:<br>rebten Abschluss                                                            |                            | 2505                                                                             |                          |                       | loes not matter    |
| Lectures cancelled today   | Qelectives/lib                            |                                                                                                 |                            | Whether it                                                                       |                          |                       |                    |
|                            | MV04: Econometrics 🗸                      |                                                                                                 |                            |                                                                                  |                          |                       |                    |
|                            |                                           |                                                                                                 |                            |                                                                                  |                          |                       |                    |
|                            | apply <u>app</u>                          | plication info                                                                                  |                            |                                                                                  |                          |                       |                    |
|                            | Davi                                      | Time                                                                                            | Frequency                  | Duration or Date                                                                 |                          |                       |                    |
|                            | Day                                       | Time                                                                                            | ricquency                  | Duration of Date                                                                 | Room                     | Lecturer              |                    |
|                            | Donnerstag.                               | 12:30 bis 14:00                                                                                 | wöchentlich                | lectures from 16.11.2023 to 01.02.2024                                           |                          | Lecturer              |                    |
|                            | Donnerstag.                               |                                                                                                 | wöchentlich                |                                                                                  | 2301.HS 3D               | Lecturer              |                    |
|                            | Donnerstag.<br>Donnerstag.                | 12:30 bis 14:00                                                                                 | wöchentlich<br>wöchentlich | lectures from 16.11.2023 to 01.02.2024<br>lectures from 12.10.2023 to 02.11.2023 | 2301.HS 3D               | Lecturer              |                    |
|                            | Donnerstag.<br>Donnerstag.<br>Donnerstag. | 12:30 bis 14:00<br>12:30 bis 14:00<br>12:30 bis 14:00                                           | wöchentlich<br>wöchentlich | lectures from 16.11.2023 to 01.02.2024<br>lectures from 12.10.2023 to 02.11.2023 | 2301.HS 3D<br>2301.HS 3D | Lecturer              |                    |
|                            | Donnerstag.<br>Donnerstag.                | 12:30 bis 14:00<br>12:30 bis 14:00<br>12:30 bis 14:00                                           | wöchentlich<br>wöchentlich | lectures from 16.11.2023 to 01.02.2024<br>lectures from 12.10.2023 to 02.11.2023 | 2301.HS 3D<br>2301.HS 3D | Lecturer              |                    |
|                            | Donnerstag.<br>Donnerstag.<br>Donnerstag. | 12:30 bis 14:00<br>12:30 bis 14:00<br>12:30 bis 14:00                                           | wöchentlich<br>wöchentlich | lectures from 16.11.2023 to 01.02.2024<br>lectures from 12.10.2023 to 02.11.2023 | 2301.HS 3D<br>2301.HS 3D | Lecturer              |                    |

- Your done with this course application!
- Usually, after a couple of days you will receive access to the course folder in Ilias
- Repeat this process for all courses that you want to take