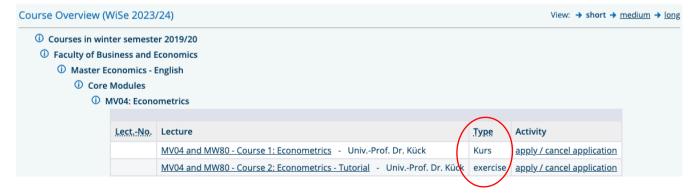

Elective Modules in Economics

Select a type of module, e.g. electives in Business Administration

Then choose a course you want to apply for

If you click here, you can see general information on the course like time, professor, whether and when there is a tutorial, room...

| Page contents: Basic Information Dates/Times/Location Responsible Instructo         |                   |           |                               |                               | or <u>Curricula</u> | e <u>Departm</u> | ents Str | ucture Tree | 1            |                   |          |  |
|-------------------------------------------------------------------------------------|-------------------|-----------|-------------------------------|-------------------------------|---------------------|------------------|----------|-------------|--------------|-------------------|----------|--|
| Basic                                                                               | Information       |           |                               |                               |                     |                  |          |             |              |                   |          |  |
| Type of Course Kurs A                                                               |                   |           | Anz. Teilnei                  | Anz. Teilnehmer St.Universale |                     |                  |          |             |              |                   |          |  |
| Verar                                                                               | nstaltungsID      | 2         | 243426                        |                               | Anzahl Crec         | lits Studium     | Universa | le          |              |                   |          |  |
| Term                                                                                |                   | ١         | WiSe 2023/24                  |                               | Hours per v         | veek in term     |          | 2           | 2            |                   |          |  |
| Expe                                                                                | cted no. of parti | cipants   |                               |                               | Max. partici        | pants            |          |             |              |                   |          |  |
| Frequ                                                                               | lency             | 2         | 2 jedes 2. Semester           |                               | Study Year          | Study Year       |          |             |              |                   |          |  |
| ECTS                                                                                | ohne Prüfung      |           |                               |                               | ECTS mit Prüfung    |                  |          |             |              |                   |          |  |
| Нуре                                                                                | rlink             |           |                               |                               | QVM finanziert N    |                  |          |             |              |                   |          |  |
| appli                                                                               | cation period     | ł         | HHU Allgemeine Frist (ganzsem | estrig, direkte Zul)          | 01.09.2023 -        | 14.03.2024       | active   |             |              |                   |          |  |
| Dates                                                                               | /Times/Locatio    | on Group: | : [no name] 🛗 🔫               |                               |                     |                  |          |             |              |                   |          |  |
| Day                                                                                 | Time              | Frequence | cy Duration                   | Room                          | Room<br>plan        | - Lecturer       | Status   | Remarks     | Cancelled on | Max. participants |          |  |
| Do.                                                                                 | 12:30 to 14:00    | woch      | 12.10.2023 to 02.11.2023      | 0-Hörsaal - 2301.H            | <u>S 3D</u>         |                  |          |             |              |                   | <b>*</b> |  |
| Do.                                                                                 | 12:30 to 14:00    | Einzel    | at 09.11.2023                 | <u>0-Hörsaal - 2531.H</u>     | <u>S 5K</u>         |                  |          |             |              |                   | <b>*</b> |  |
| Do.                                                                                 | 12:30 to 14:00    | woch      | 16.11.2023 to 01.02.2024      | <u>0-Hörsaal - 2301.H</u>     | <u>S 3D</u>         |                  |          |             |              |                   | 2        |  |
| Troup [no name]:  □ preselect → apply now / cancel application Schedule preselected |                   |           |                               |                               |                     |                  |          |             |              |                   |          |  |