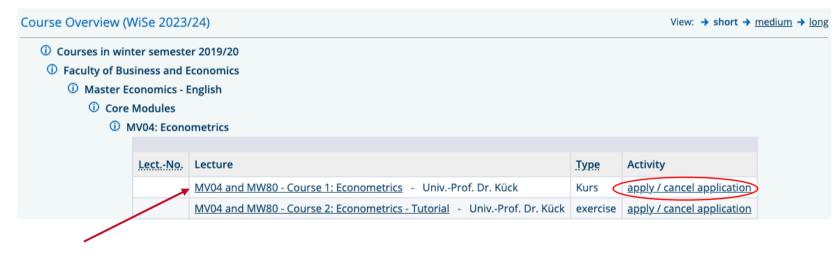

Elective Modules in Economics

Select a type of module, e.g. electives in Business Administration

Then choose a course you want to apply for

If you click here, you can see general information on the course like time, professor, whether and when there is a tutorial, room...